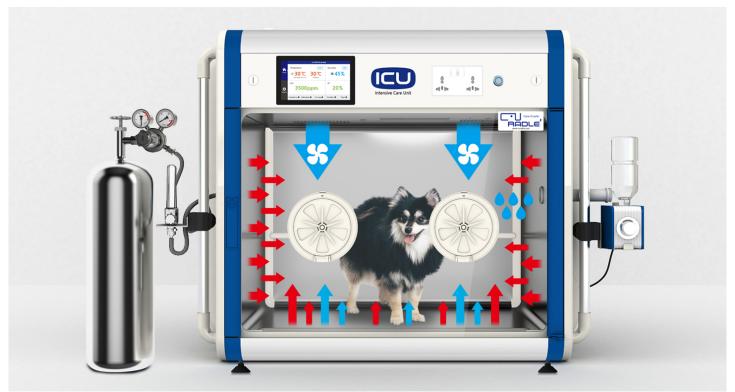

# Automatic control and settings for temperature, humidity / Floor cooling system

(Independent humidity system, which is easy to use and manage)

The separation of floor and air temperature, excellent insulation and double structure, makes the internal temperature very precise. The floor cooling function provides animal patients with cool temperature without the need for extra airflow.

## Control and setting of oxygen, carbon dioxide concentration

High pressure oxygen chamber makes safe and effective pressurization possible with automatic ventilation system. (Controls up to 40% of oxygen concentration)

Artificial intelligence electronic controller smartly controls the internal environment.