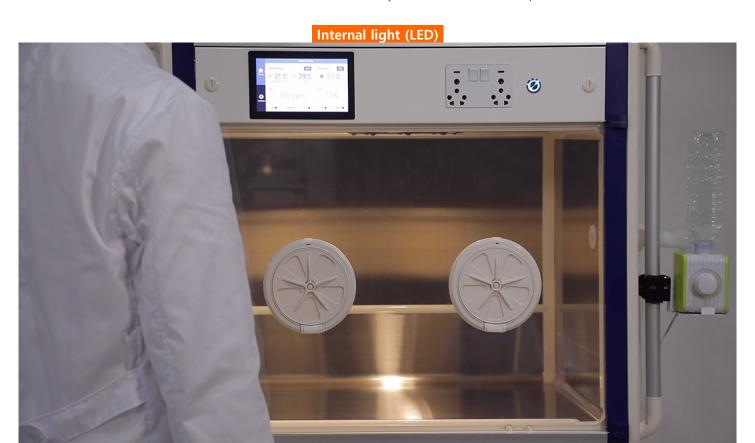

## Internal light, IR, UV-C Lamp

Built-in are 3 different kinds of lamps, the LED lamp is to brighten inside, an infrared heating lamp and also the UV-C lamp to disinfect.

Quick button on the home screen for easy control of the three kinds of lamp.