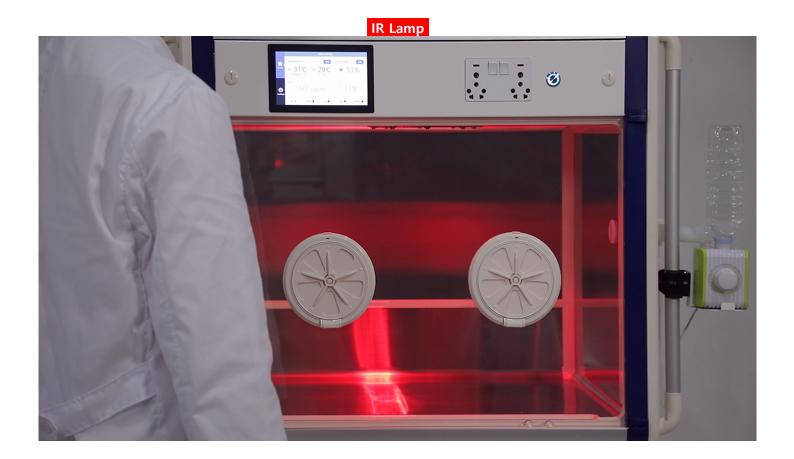

## Internal light, IR, UV-C Lamp

Built-in are 3 different kinds of lamps, the LED lamp is to brighten inside, an infrared heating lamp and also the UV-C lamp to disinfect.

Quick button on the home screen for easy control of the three kinds of lamp.