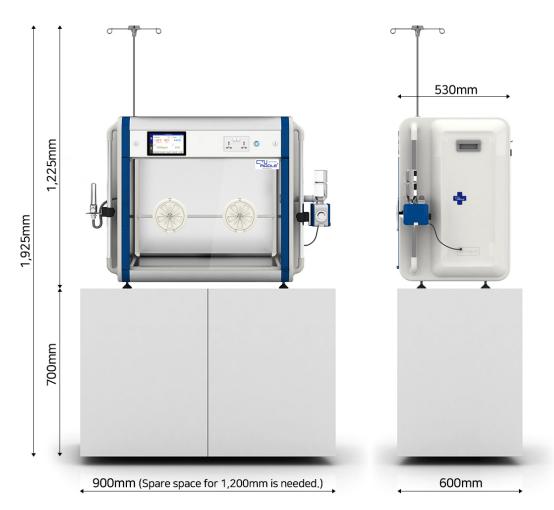

#### To place alone

## **How to place CURADLE**

Installation applicable together with Curadle Pet Brooder.