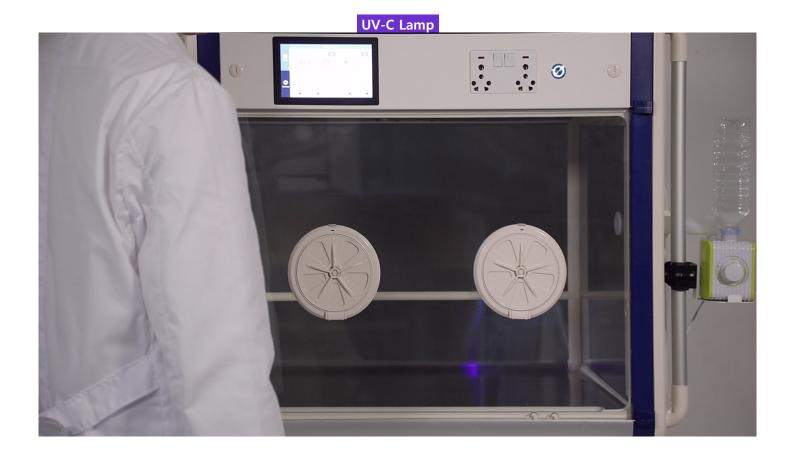

## Internal light, IR, UV-C Lamp

Built-in are 3 different kinds of lamps, the LED lamp is to brighten inside, an infrared heating lamp and also the UV-C lamp to disinfect.

Quick button on the home screen for easy control of the three kinds of lamp.