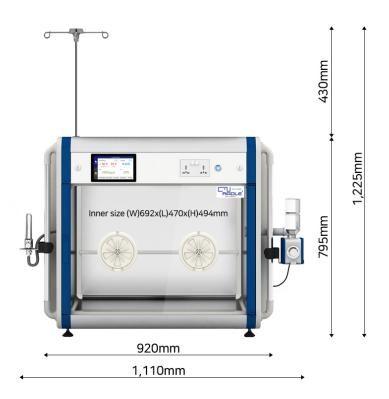

#### Inner size reference guide

\* There may be differences depending on the animal species and size.

Power AC 100-120V, 50/60Hz / AC 220-240V, 50/60Hz

Power consumption

Size External : (W)916  $\times$  (L)532  $\times$  (H)768mm

Internal(Capacity): (W)692 x (L)470 x (H)494mm / Capacity 160L

Weight 57kg(N.W.) / 63kg(G.W)