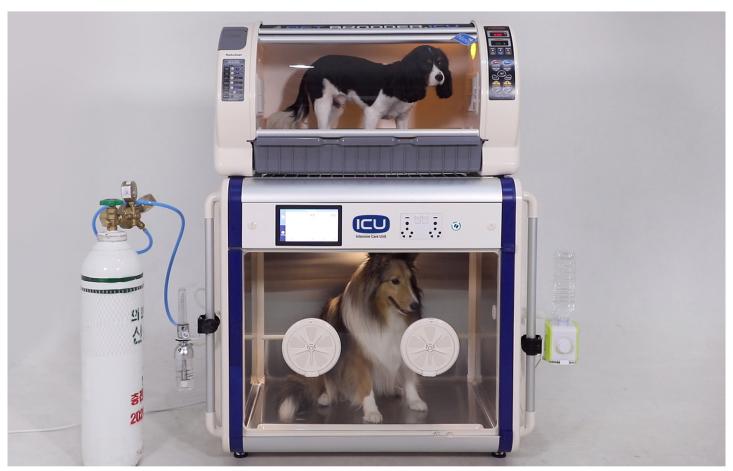

## **How to place CURADLE**

Installation applicable together with Curadle Pet Brooder.

## How to connect with oxygen tank Oxygen tanks must be equipped with a regulator in the front.