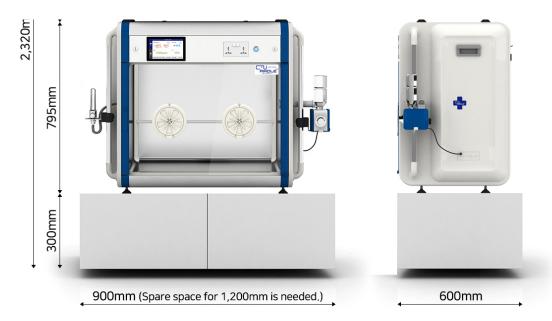

#### To place for 1 stack

<sup>\*</sup> When the height of the installation space is not enough, the height of the cabinet has to be adjusted, there must be at least 150mm of space from the top of the ICU machine to the ceiling.

#### To place for double stack

\* When the height of the installation space is not enough, the height of the cabinet has to be adjusted, there must be at least 150mm of space from the top of the ICU machine to the ceiling.