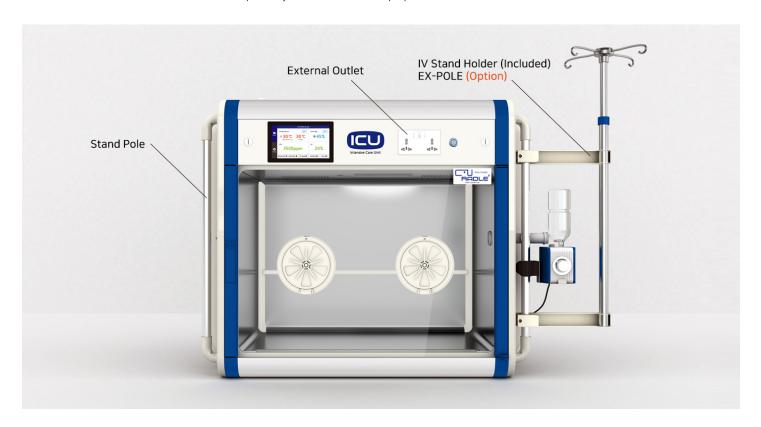

### Stand pole and power external devices

Stand pole to easily install peripheral devices, with built-in outlet to power external devices.

Optional: you can install additional peripheral devices with EX-POLE.