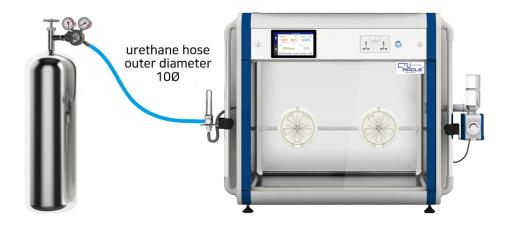

## How to connect with oxygen tank Oxygen tanks must be equipped with a regulator in the front.