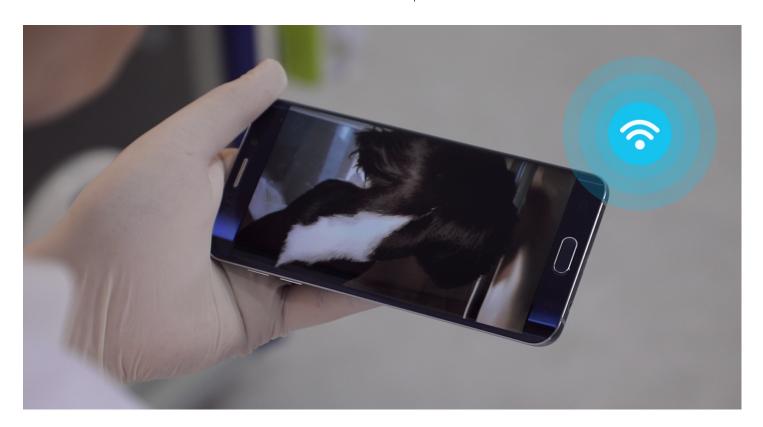

### **IP** camera

Built-in IP camera to check real-time inside video on mobile.

\* WiFi connection equired.