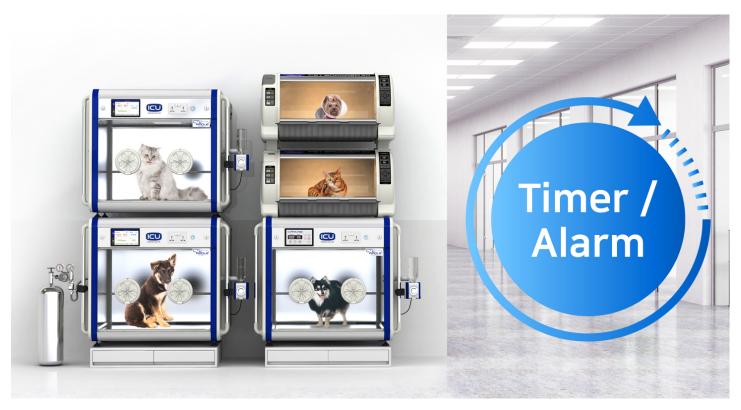

### Treatment time settings and alarm function

Timer function allows you to set alarms such as treatment time and medication time. Also in case of device abnormality, (high temperature, high concentration of CO²) it sounds an alarm to inform you of the status.

\* Illustration picture is just to help understand, Curadle Pet Brooder does not able to set timer or alarm.