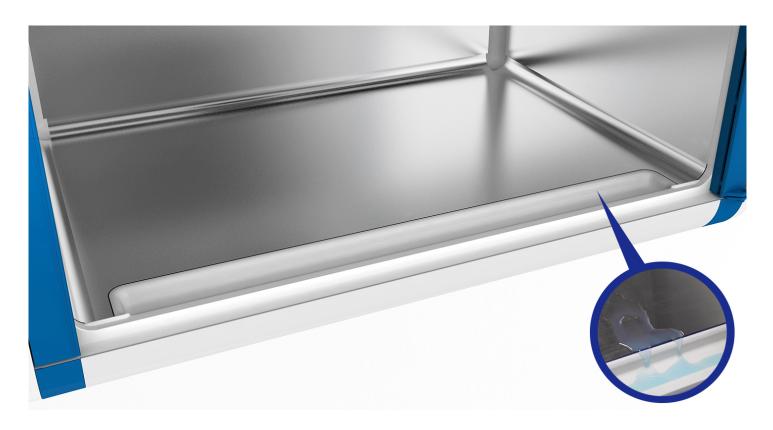

## Stainless steel chamber and waste tray

Stainless chamber to enhance durability and urine tray designed to gather in one place helps sanitation management conveniently.