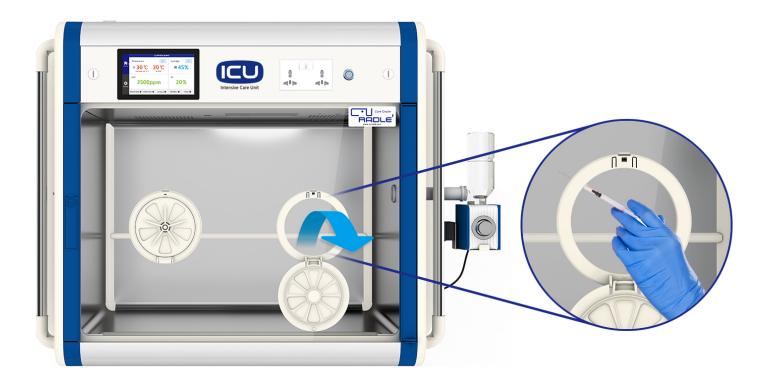

### Hand access for simple treatment

Hand access is to enable the pet treatment inside without opening the whole window. By turning the hand access, it is partially opened, and it can then be used as a vent.