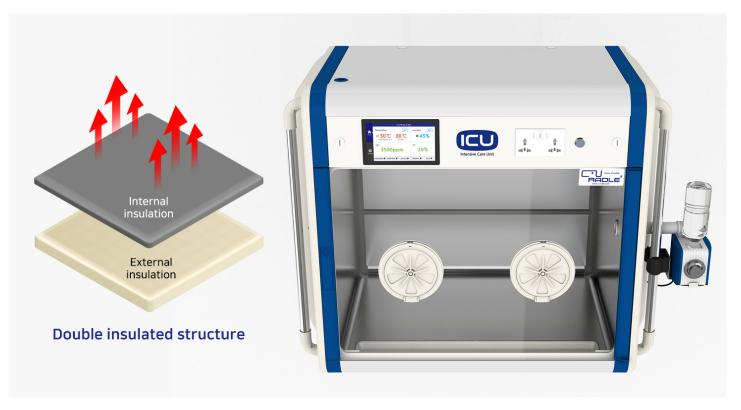

# Automatic control and settings for temperature, humidity / Floor cooling system

(Independent humidity system, which is easy to use and manage)

The separation of floor and air temperature, excellent insulation and double structure, makes the internal temperature very precise. The floor cooling function provides animal patients with cool temperature without the need for extra airflow.