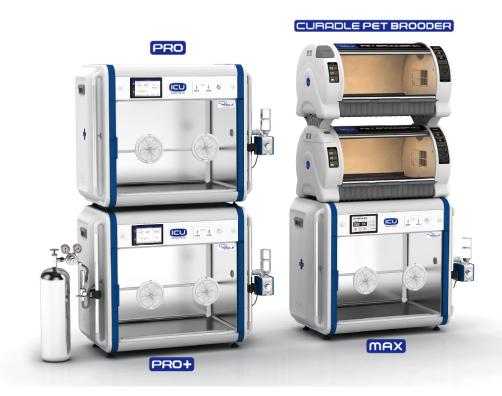

#### Specifications by Model

| Air temperature indicator                                                                                                                                                                                                                                                                                                                                                                                                                                                                                                                                                                                                                                                                                                                                                                                                                                                                                                                                                                                                                                                                                                                                                                                                                                                                                  | Function / Model No.                                                                                                      | PRO+ 160<br>[PX-ICU160+(T) / PX-ICU160+(G)<br>/ PX-ICU160C(T) / PX-ICU160C(G)] | PRO 160<br>[PX-ICU160] | MAX 160<br>[MX-ICU160] |
|------------------------------------------------------------------------------------------------------------------------------------------------------------------------------------------------------------------------------------------------------------------------------------------------------------------------------------------------------------------------------------------------------------------------------------------------------------------------------------------------------------------------------------------------------------------------------------------------------------------------------------------------------------------------------------------------------------------------------------------------------------------------------------------------------------------------------------------------------------------------------------------------------------------------------------------------------------------------------------------------------------------------------------------------------------------------------------------------------------------------------------------------------------------------------------------------------------------------------------------------------------------------------------------------------------|---------------------------------------------------------------------------------------------------------------------------|--------------------------------------------------------------------------------|------------------------|------------------------|
| Floor temperature indicator and 3 ways of heating (control Range: Room temperature - Max 50°C)                                                                                                                                                                                                                                                                                                                                                                                                                                                                                                                                                                                                                                                                                                                                                                                                                                                                                                                                                                                                                                                                                                                                                                                                             | Display                                                                                                                   | LCD(Touch)                                                                     | LCD(Touch)             | FND                    |
| Floor Cooling System (Control Range: 15℃-Room temperature)                                                                                                                                                                                                                                                                                                                                                                                                                                                                                                                                                                                                                                                                                                                                                                                                                                                                                                                                                                                                                                                                                                                                                                                                                                                 | Air temperature indicator                                                                                                 | 0                                                                              | 0                      | Х                      |
| Oxygen concentration control function (Control range: MAX. 40%)         O         X         X           P Camera         Model PX-ICU160C(T), PX-ICU160C(G) only         X         X           Carbon dioxide indicator and automatic carbon dioxide emission (Control range: MAX. 4000ppm)         O         O         X           Automatic humidity emission         O         O         O         O           Humidity system (Display Range: MAX. 70%)         O         O         O           Control Fan speed (Control range: 40~100%)         O         O         X           Alarm for high concentration of carbon dioxide         O         O         X           Alarm for high concentration of carbon dioxide         O         O         X           Alarm for high concentration of carbon dioxide         O         O         X           Alarm for high concentration of carbon dioxide         O         O         X           Multi-language display and controls         O         O         X           Einglish, German, Spanish, Portuguese, Russian, Korean, Chinese, Japanese, Arabic)         O         O         X           UVC Lamp         O         O         X           UVC Lamp         O         O         X           Ventilation device         Automatic         < | Floor temperature indicator and 3 ways of heating (Control Range: Room temperature ~ Max 50°C)                            | 0                                                                              | 0                      | 0                      |
| P Camera                                                                                                                                                                                                                                                                                                                                                                                                                                                                                                                                                                                                                                                                                                                                                                                                                                                                                                                                                                                                                                                                                                                                                                                                                                                                                                   | Floor Cooling System (Control Range: 15℃ ~Room temperature)                                                               | 0                                                                              | Χ                      | X                      |
| PLamera   PX-ICU160C(G) only   X                                                                                                                                                                                                                                                                                                                                                                                                                                                                                                                                                                                                                                                                                                                                                                                                                                                                                                                                                                                                                                                                                                                                                                                                                                                                           | Oxygen concentration control function (Control range: MAX. 40%)                                                           | 0                                                                              | X                      | X                      |
| Automatic humidity emission 0 0 0 0 0 0 0 0 0 0 0 0 0 0 0 0 0 0 0                                                                                                                                                                                                                                                                                                                                                                                                                                                                                                                                                                                                                                                                                                                                                                                                                                                                                                                                                                                                                                                                                                                                                                                                                                          | IP Camera                                                                                                                 |                                                                                | Χ                      | Х                      |
| Humidity system (Display Range: MAX. 70%)                                                                                                                                                                                                                                                                                                                                                                                                                                                                                                                                                                                                                                                                                                                                                                                                                                                                                                                                                                                                                                                                                                                                                                                                                                                                  | Carbon dioxide indicator and automatic carbon dioxide emission (Control range: MAX, 4000ppm)                              | 0                                                                              | 0                      | X                      |
| Treatment time settings and alarm function (Control range: 0~24Hour, 1minute unit)         O         X           Control Fan speed (Control range: 40~100%)         0         X           Alarm for high concentration of carbon dioxide         0         0         X           Alarm for abnormal high temperature         0         0         X           Multi-language display and controls (English, German, Spanish, Portuguese, Russian, Korean, Chinese, Japanese, Arabic)         0         0         X           V stand holder hole         0         0         0         X           UVC Lamp         0         0         0         X           UVC Lamp         0         0         0         0           LED Lamp         0         0         0         0           Ventilation device         Automatic         Automatic         Semi-automatic           Waste Tray         0         0         0         0           Stand Pole to easily install various devices         0         0         0           Hand access window         0         0         0         0           External outlet (2 outlets)         0         0         0         0           Alr filter         0         0         0         0                                                                         | Automatic humidity emission                                                                                               | 0                                                                              | 0                      | 0                      |
| Control Fan speed (Control range: 40~100%)         0         X           Alarm for high concentration of carbon dioxide         0         0         X           Alarm for abnormal high temperature         0         0         X           Multi-language display and controls (English, German, Spanish, Portuguese, Russian, Korean, Chinese, Japanese, Arabic)         0         0         X           V stand holder hole         0         0         0         X           UVC Lamp         0         0         0         X           IR Lamp         0         0         0         0           LED Lamp         0         0         0         0           Ventilation device         Automatic         Automatic         Semi-automatic           Waste Tray         0         0         0           Stand Pole to easily install various devices         0         0         0           Tempered glass door         0         0         0           Hand access window         0         0         0           External outlet (2 outlets)         0         0         0           Air filter         0         0         0         0                                                                                                                                                             | Humidity system (Display Range: MAX. 70%)                                                                                 | 0                                                                              | 0                      | 0                      |
| Alarm for high concentration of carbon dioxide         0         0         X           Alarm for abnormal high temperature         0         0         X           Multi-language display and controls (English, German, Spanish, Portuguese, Russian, Korean, Chinese, Japanese, Arabic)         0         0         X           V stand holder hole         0         0         0         X           UVC Lamp         0         0         0         X           IR Lamp         0         0         0         0           LED Lamp         0         0         0         0           Ventilation device         Automatic         Automatic         Semi-automatic           Waste Tray         0         0         0         0           Stand Pole to easily install various devices         0         0         0         0           Tempered glass door         0         0         0         0         0         0           Hand access window         0         0         0         0         0         0         0           External outlet (2 outlets)         0         0         0         0         0         0         0         0         0         0         0         0                                                                                                               | Treatment time settings and alarm function (Control range: 0~24Hour, 1minute unit)                                        | 0                                                                              | 0                      | X                      |
| Alarm for abnormal high temperature         0         0         X           Multi-language display and controls (English, German, Spanish, Portuguese, Russian, Korean, Chinese, Japanese, Arabic)         0         0         X           V stand holder hole         0         0         0         X           UVC Lamp         0         0         0         X           IR Lamp         0         0         0         0           LED Lamp         0         0         0         0           Ventilation device         Automatic         Automatic         Semi-automatic           Waste Tray         0         0         0           Stand Pole to easily install various devices         0         0         0           Tempered glass door         0         0         0           Hand access window         0         0         0           External outlet (2 outlets)         0         0         0           Air filter         0         0         0         0           Leakage circuit breaker         0         0         0         0                                                                                                                                                                                                                                                   | Control Fan speed (Control range: 40~100%)                                                                                | 0                                                                              | 0                      | X                      |
| Multi-language display and controls (English, German, Spanish, Portuguese, Russian, Korean, Chinese, Japanese, Arabic)         O         O         X           V stand holder hole         O         O         X           UVC Lamp         O         O         X           IR Lamp         O         O         O           LED Lamp         O         O         O           Ventilation device         Automatic         Automatic         Semi-automatic           Waste Tray         O         O         O           Stand Pole to easily install various devices         O         O         O           Tempered glass door         O         O         O           Hand access window         O         O         O           External outlet (2 outlets)         O         O         O           Air filter         O         O         O         O           Leakage circuit breaker         O         O         O         O                                                                                                                                                                                                                                                                                                                                                                       | Alarm for high concentration of carbon dioxide                                                                            | 0                                                                              | 0                      | X                      |
| (English, German, Spanish, Portuguese, Russian, Korean, Chinese, Japanese, Arabic)         O         X           V stand holder hole         0         0         X           UVC Lamp         0         0         X           IR Lamp         0         0         0         0           LED Lamp         0         0         0         0           Ventilation device         Automatic         Automatic         Semi-automatic           Waste Tray         0         0         0         0           Stand Pole to easily install various devices         0         0         0         0           Tempered glass door         0         0         0         0         0           Hand access window         0         0         0         0         0         0           External outlet (2 outlets)         0         0         0         0         0         0           Leakage circuit breaker         0         0         0         0         0         0         0                                                                                                                                                                                                                                                                                                                            | Alarm for abnormal high temperature                                                                                       | 0                                                                              | 0                      | X                      |
| UVC Lamp         0         0         X           IR Lamp         0         0         0           LED Lamp         0         0         0           Ventilation device         Automatic         Automatic         Semi-automatic           Waste Tray         0         0         0           Stand Pole to easily install various devices         0         0         0           Tempered glass door         0         0         0           Hand access window         0         0         0           External outlet (2 outlets)         0         0         0           Air filter         0         0         0           Leakage circuit breaker         0         0         0                                                                                                                                                                                                                                                                                                                                                                                                                                                                                                                                                                                                                      | Multi-language display and controls<br>(English, German, Spanish, Portuguese, Russian, Korean, Chinese, Japanese, Arabic) | 0                                                                              | 0                      | Х                      |
| IR Lamp         O         O         O           LED Lamp         O         O         O           Ventilation device         Automatic         Automatic         Semi-automatic           Waste Tray         O         O         O           Stand Pole to easily install various devices         O         O         O           Tempered glass door         O         O         O           Hand access window         O         O         O           External outlet (2 outlets)         O         O         O           Air filter         O         O         O           Leakage circuit breaker         O         O         O                                                                                                                                                                                                                                                                                                                                                                                                                                                                                                                                                                                                                                                                       | IV stand holder hole                                                                                                      | 0                                                                              | 0                      | X                      |
| LED Lamp         O         O         O           Ventilation device         Automatic         Automatic         Semi-automatic           Waste Tray         O         O         O           Stand Pole to easily install various devices         O         O         O           Tempered glass door         O         O         O         O           Hand access window         O         O         O         O           External outlet (2 outlets)         O         O         O         O           Air filter         O         O         O         O           Leakage circuit breaker         O         O         O         O                                                                                                                                                                                                                                                                                                                                                                                                                                                                                                                                                                                                                                                                     | UVC Lamp                                                                                                                  | 0                                                                              | 0                      | X                      |
| LED Lamp         O         O         O           Ventilation device         Automatic         Automatic         Semi-automatic           Waste Tray         O         O         O           Stand Pole to easily install various devices         O         O         O           Tempered glass door         O         O         O         O           Hand access window         O         O         O         O           External outlet (2 outlets)         O         O         O         O           Air filter         O         O         O         O           Leakage circuit breaker         O         O         O         O                                                                                                                                                                                                                                                                                                                                                                                                                                                                                                                                                                                                                                                                     | IR Lamp                                                                                                                   | 0                                                                              | 0                      | 0                      |
| Waste Tray         O         O         O           Stand Pole to easily install various devices         O         O         O           Tempered glass door         O         O         O           Hand access window         O         O         O           External outlet (2 outlets)         O         O         O           Air filter         O         O         O           Leakage circuit breaker         O         O         O                                                                                                                                                                                                                                                                                                                                                                                                                                                                                                                                                                                                                                                                                                                                                                                                                                                                | LED Lamp                                                                                                                  | 0                                                                              | 0                      | 0                      |
| Stand Pole to easily install various devices         0         0         0           Tempered glass door         0         0         0           Hand access window         0         0         0           External outlet (2 outlets)         0         0         0           Air filter         0         0         0           Leakage circuit breaker         0         0         0                                                                                                                                                                                                                                                                                                                                                                                                                                                                                                                                                                                                                                                                                                                                                                                                                                                                                                                   | Ventilation device                                                                                                        | Automatic                                                                      | Automatic              | Semi-automatic         |
| Tempered glass door         0         0         0           Hand access window         0         0         0           External outlet (2 outlets)         0         0         0           Air filter         0         0         0           Leakage circuit breaker         0         0         0                                                                                                                                                                                                                                                                                                                                                                                                                                                                                                                                                                                                                                                                                                                                                                                                                                                                                                                                                                                                        | Waste Tray                                                                                                                | 0                                                                              | 0                      | 0                      |
| Hand access window         0         0         0           External outlet (2 outlets)         0         0         0           Air filter         0         0         0           Leakage circuit breaker         0         0         0                                                                                                                                                                                                                                                                                                                                                                                                                                                                                                                                                                                                                                                                                                                                                                                                                                                                                                                                                                                                                                                                    | Stand Pole to easily install various devices                                                                              | 0                                                                              | 0                      | 0                      |
| External outlet (2 outlets)         0         0         0           Air filter         0         0         0           Leakage circuit breaker         0         0         0                                                                                                                                                                                                                                                                                                                                                                                                                                                                                                                                                                                                                                                                                                                                                                                                                                                                                                                                                                                                                                                                                                                               | Tempered glass door                                                                                                       | 0                                                                              | 0                      | 0                      |
| Air filter         0         0         0           Leakage circuit breaker         0         0         0                                                                                                                                                                                                                                                                                                                                                                                                                                                                                                                                                                                                                                                                                                                                                                                                                                                                                                                                                                                                                                                                                                                                                                                                   | Hand access window                                                                                                        | 0                                                                              | 0                      | 0                      |
| Leakage circuit breaker 0 0 0                                                                                                                                                                                                                                                                                                                                                                                                                                                                                                                                                                                                                                                                                                                                                                                                                                                                                                                                                                                                                                                                                                                                                                                                                                                                              | External outlet (2 outlets)                                                                                               | 0                                                                              | 0                      | 0                      |
| ······································                                                                                                                                                                                                                                                                                                                                                                                                                                                                                                                                                                                                                                                                                                                                                                                                                                                                                                                                                                                                                                                                                                                                                                                                                                                                     | Air filter                                                                                                                | 0                                                                              | 0                      | 0                      |
| Fixed rubber feet 0 O O                                                                                                                                                                                                                                                                                                                                                                                                                                                                                                                                                                                                                                                                                                                                                                                                                                                                                                                                                                                                                                                                                                                                                                                                                                                                                    | Leakage circuit breaker                                                                                                   | 0                                                                              | 0                      | 0                      |
|                                                                                                                                                                                                                                                                                                                                                                                                                                                                                                                                                                                                                                                                                                                                                                                                                                                                                                                                                                                                                                                                                                                                                                                                                                                                                                            | Fixed rubber feet                                                                                                         | 0                                                                              | 0                      | 0                      |