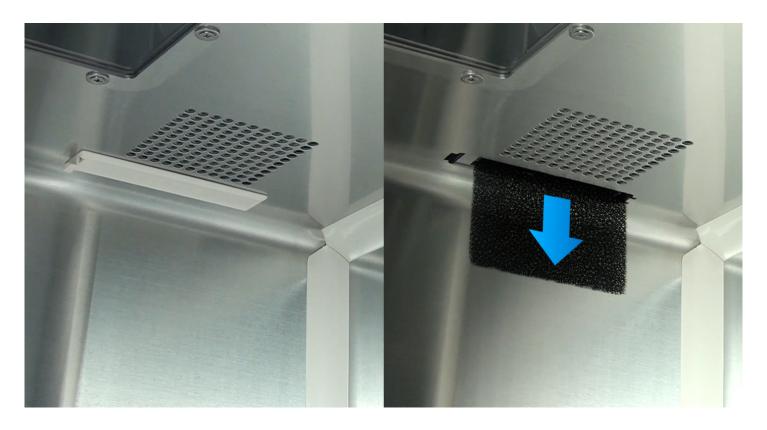

### Clean Air-filter

Built-in filter out dust and impurities. It can be used several times with dense filter material and it easy to clean water.