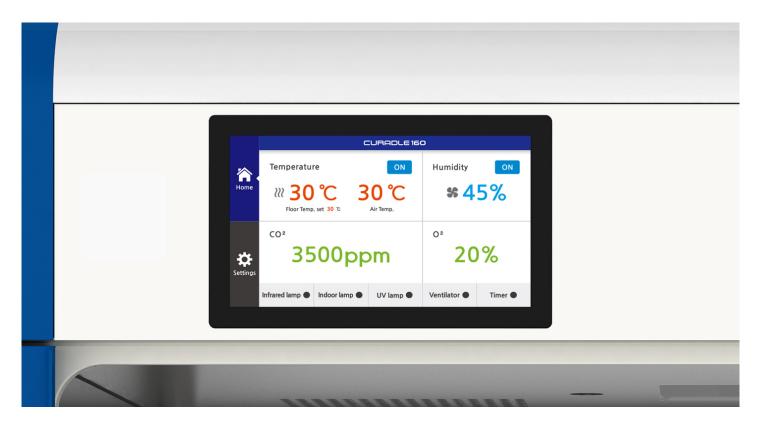

## Control and setting of oxygen, carbon dioxide concentration

High pressure oxygen chamber makes safe and effective pressurization possible with automatic ventilation system. (Controls up to 40% of oxygen concentration)

Artificial intelligence electronic controller smartly controls the internal environment.

## Internal light, IR, UV-C Lamp

Built-in are 3 different kinds of lamps, the LED lamp is to brighten inside, an infrared heating lamp and also the UV-C lamp to disinfect.

Quick button on the home screen for easy control of the three kinds of lamp.

## Large LCD screen, with quick buttons and multi language options

Touch screen for easy-to-use menu options provides optimal environment setting according to the health condition of animal patient.

\* 9 languages supported (English, German, Spanish, Portuguese, Russian, Korean, Chinese, Japanese, Arabic)

### Treatment time settings and alarm function

Timer function allows you to set alarms such as treatment time and medication time. Also in case of device abnormality, (high temperature, high concentration of CO²) it sounds an alarm to inform you of the status.