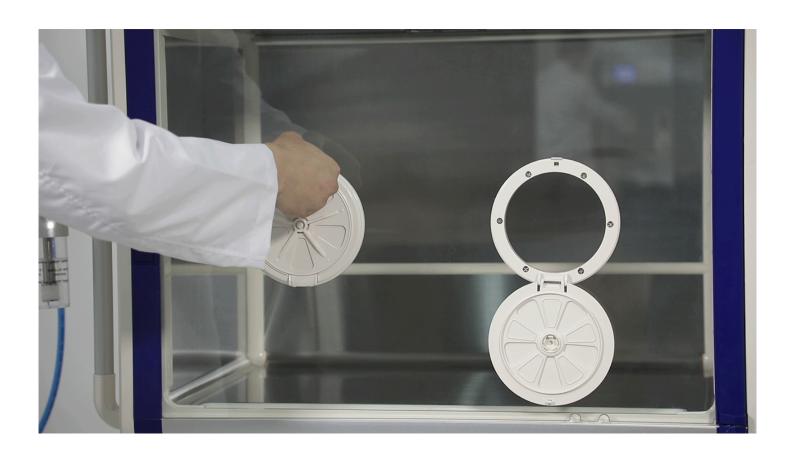

## Tempered glass view-window and one-touch door lock

The tempered glass view-window helps to check the condition of the animals patient easily and the door lock is secured which cannot be opened by the pet from inside.