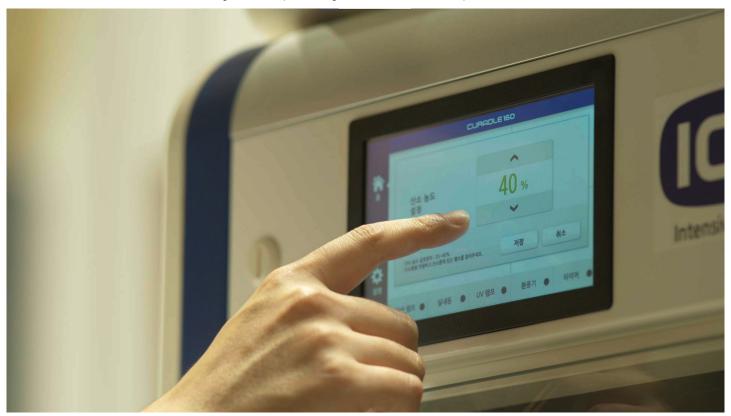

## Control and setting of oxygen, carbon dioxide concentration

High pressure oxygen chamber makes safe and effective pressurization possible with automatic ventilation system. (Controls up to 40% of oxygen concentration)

## Large LCD screen, with quick buttons and multi language options

Touch screen for easy-to-use menu options provides optimal environment setting according to the health condition of animal patient.

\* 9 languages supported (English, German, Spanish, Portuguese, Russian, Korean, Chinese, Japanese, Arabic)