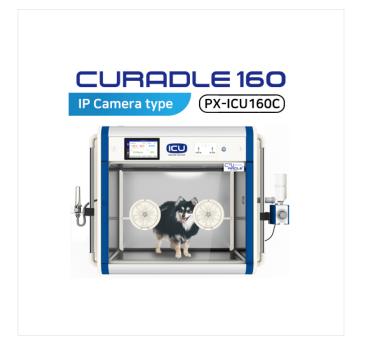

[Camera Type] Curadle Smart incubator PRO PLUS 160C Product name

Manufacturer AUTOELEX

Brand **CURADLE** 

Model PX-ICU160C [Camera Type]

Origin MADE IN KOREA

### **IP** camera

Built-in IP camera to check real-time inside video on mobile.

\* WiFi connection equired.